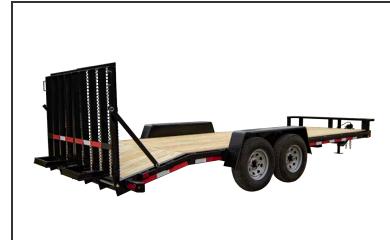

## TT8212-20E STEEL TANDEM TRAILER 20FT BEAVERTAIL WITH RAMP OPTIONS 12000# GVWR

This 12,000 lb GVWR tandem trailer has an 82"x20 ft deck including a 3 ft beavertail, and features heavy duty 6" channel construction with leaf spring axles. Every Chilton Trailer is built by hand with a fully welded frame and ramps for years of reliability.

## **STANDARD FEATURES**

- Full-width split fold up ramp
- Four-wheel electric brakes
- Recessed rubber mounted LED lights
- Rub rail with full size 2x4 stake pockets
- 10,000# spring-loaded trailer jack with pad & fork tubes on both sides
- ST235/80R-16 E radial tires
- 12,000# GVWR

## **OPTIONS**

- Two 17" ramps in lieu of full-width ramp
- Steel load retaining rail, custom height options
- Steel bulkhead rail
- A-frame built-in toolbox
- Spare tire ST205/75D-15 load range C
- Adjustable height coupler
- Pintle, 2-5/16" or collar coupler
- Other beavertail and trailer lengths are available please contact us to learn more!