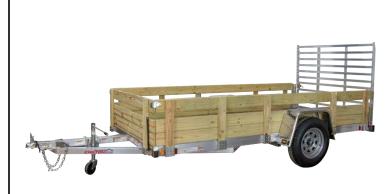

## UT7230-12AR ALUMINUM ATV UTILITY TRAILER 6X12 W/ RAMP & RAIL OR WOOD SIDES OPTIONS 2999# / 3500# GVWR

Model UT7230-12AR shown with optional 20" high wood sides.

This 6x12 ft single axle heavy-duty utility trailer will be your workhorse, hauling anything from an ATV to landscape equipment or lumber. Choose an optional aluminum load retaining rail, or optional 3 wood sides at 11" high or 20" high that are easily removed. Both the standard straight rear ramp and optional bi-fold ramp fold down flat on the trailer deck for hauling empty. Every Chilton Trailer is built by hand with a fully welded frame and ramp for years of reliability.