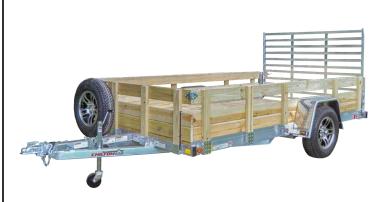

## ALUMINUM UTILITY TRAILER 7X12 W/ RAMP & RAIL OR WOOD SIDES OPTIONS 2999# / 3500# GVWR

Model UT8230-12AR shown with optional 20" high wood sides, aluminum rims, and spare tire with pedestal and bracket.

This 7×12 ft single axle heavy-duty utility trailer will haul all your gear, from an ATV or UTV to a small tractor, to lumber or landscape equipment. It is available with an optional aluminum load retaining rail, or 3 easy to remove wood sides at 11" high or 20" high. Both the standard straight rear ramp and optional bi-fold ramp fold down flat on the trailer deck for empty hauling. Every Chilton Trailer is built by hand with a fully welded frame and ramp for years of reliability.