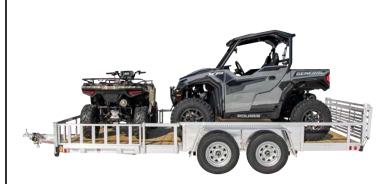

## UT8250-17BSRAR ALUMINUM ATV UTILITY TRAILER 7X17 WITH SIDE LOAD RAMPS, BUMPOUT & RAIL 5000# GVWR

Model UT8250-17BSRAR shown with optional bi-fold ramp.

CHILTONTRAILERS

This 7×17 ft heavy-duty tandem trailer hauls your ATV and UTV with room to spare. The front 79" of trailer deck is bumped out to 97" wide to accommodate a side-loaded ATV. Side-load ramps are conveniently integrated into the load retaining rail and assemble in seconds. Both the standard straight rear ramp and optional bi-fold ramp fold down flat on the trailer deck for easy hauling when empty. Every Chilton Trailer is built by hand with a fully welded frame and ramps for years of reliability.

Model UT8250-17BSRAR shown with optional bi-fold ramp.

For warranty information and to register your new trailer, visit www.ChiltonTrailers.com/warranty-registration.