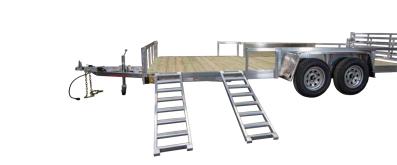

## UT8250-17BSRAR ALUMINUM ATV UTILITY TRAILER 7X17 WITH SIDE LOAD RAMPS, BUMPOUT & RAIL 5000# GVWR

Model UT8250-17BSRAR shown with optional bi-fold ramp.

CHILTONTRAILERS

This 7×17 ft heavy-duty tandem trailer hauls your ATV and UTV with room to spare. The front 79" of trailer deck is bumped out to 97" wide to accommodate a side-loaded ATV. Side-load ramps are conveniently integrated into the load retaining rail and assemble in seconds. Both the standard straight rear ramp and optional bi-fold ramp fold down flat on the trailer deck for easy hauling when empty. Every Chilton Trailer is built by hand with a fully welded frame and ramps for years of reliability.

## **STANDARD FEATURES**

- 97" wide bump-out of front 79" of trailer deck
- · Integrated side load ramp for ATV
- 14.5" aluminum load retaining rail
- 5/4" pressure treated lumber deck
- Electric brakes
- Adjustable swivel jack with wheel
- Spring loaded ramp locks for easy one-person operation
- Fully welded frame & ramps, reinforced A-frame tongue
- 5000# GVWR (each axle rated for 3500#)