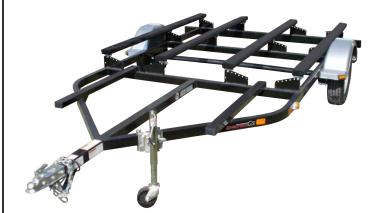

## PW80-2 STEEL PERSONAL WATERCRAFT TRAILER TWO PLACE 2999# GVWR

This two place personal watercraft trailer (approx. 8.5x15 ft) is light and easy to tow, with a 2549 lb carrying capacity and a standard swivel jack with wheel. Every Chilton Trailer is built by hand with a fully welded frame for years of reliability.

## STANDARD FEATURES

- · Adjustable swivel jack with wheel
- Fully welded frame
- 2999# GVWR

Model PW80-2 shown with standard features.

Model PW80-2 shown with standard features.

For warranty information and to register your new trailer, visit www.ChiltonTrailers.com/warranty-registration.