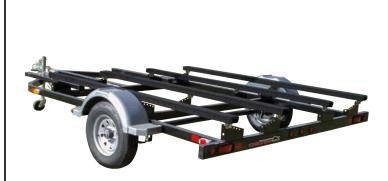

## PW80-2 STEEL PERSONAL WATERCRAFT TRAILER TWO PLACE 2999# GVWR

This two place personal watercraft trailer (approx. 8.5x15 ft) is light and easy to tow, with a 2549 lb carrying capacity and a standard swivel jack with wheel. Every Chilton Trailer is built by hand with a fully welded frame for years of reliability.

## STANDARD FEATURES

- · Adjustable swivel jack with wheel
- Fully welded frame
- 2999# GVWR

Model PW80-2 shown with standard features.

Model PW80-2 shown with standard features.

For warranty information and to register your new trailer, visit www.ChiltonTrailers.com/warranty-registration.