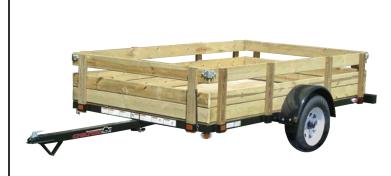

This 5×8 ft single axle trailer is compact and versatile, with tilt for easy loading. It's available with easily removable wood sides at 20" high or 11" high. Every Chilton Trailer is built by hand with a fully welded frame for years of reliability.

## STANDARD FEATURES

- 5/8" marine-grade pressure treated plywood deck
- 2"x4" full size stake pockets
- Fully welded frame
- 2999# GVWR (without electric brakes)\*
- \*3500# GVWR with optional 2-wheel electric brake

Model UT6030-8 shown with optional 20" high wood sides.

## **OPTIONS**

- 2-wheel electric brakes (changes GVWR to 3500#)
- 4 wood sides (20" high, 3-board treated lumber) OR
- 4 wood sides (11" high, 2-board treated lumber)
- 5/4" pressure treated deck boards in lieu of plywood
- · Adjustable swivel jack with wheel
- Upgrade