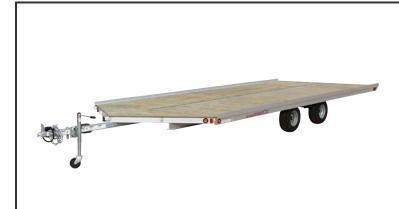

This tandem axle 8.5×20 ft v-front snow trailer is light and easy to tow, with room for up to 4 snowmobiles. Every Chilton Trailer is built by hand with a fully welded frame and ramp for years of reliability.

Model XX10130-20A-2 shown with standard features.