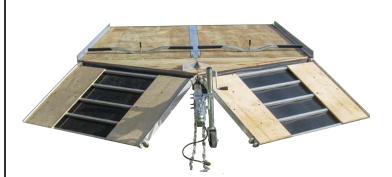

This tandem axle 8.5×20 v-front snow trailer is light and easy to tow, with room for up to 4 snowmobiles. Every Chilton Trailer is built by hand with a fully welded frame and ramp for years of reliability.

## STANDARD FEATURES

- Slide-out rear ramp
- Adjustable swivel jack with wheel
- 2-wheel electric brakes
- 10" tires
- 4400# GVWR

Model XX10144-20A-2E shown with standard features.