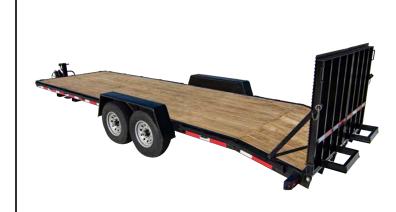

## TT8214-20E STEEL TANDEM TRAILER 20FT BEAVERTAIL WITH RAMP OPTIONS 14000# GVWR

This 14,000 lb GVWR tandem trailer has an 82"x20ft deck including a 3 ft beavertail, and features heavy duty 6" channel construction with leaf spring axles. Every Chilton Trailer is built by hand with a fully welded frame and ramps for years of reliability.

## **STANDARD FEATURES**

- Full-width split fold up ramp
- Four-wheel electric brakes
- Recessed rubber mounted LED lights
- Rub rail with full size 2x4 stake pockets
- 10,000# spring-loaded trailer jack with pad & fork tubes on both sides
- ST235/80R-16 E radial tires
- 14,000# GVWR

## **OPTIONS**

- Two 17" ramps in lieu of full-width ramp
- Steel load retaining rail, custom height options
- Steel bulkhead rail
- A-frame built-in toolbox
- Spare tire ST205/75D-15 load range C
- Adjustable height coupler
- Pintle, 2-5/16" or collar coupler
- Other beavertail and trailer lengths are available please contact us to learn more!

## **SPECIFICATIONS**

| Trailer Dimensions              | 102"x303"        |
|---------------------------------|------------------|
| Deck Dimensions                 | 82"x241"         |
| Ramp Width                      | 81" or 2x17"     |
| Retaining Rail Height           | Multiple options |
| Trailer Weight                  | 3180#            |
| GVWR                            | 14000#           |
| Carrying Capacity               | 10820#           |
| Carrying Capacity (with brakes) | 10820#           |
| Tire Size                       | 16"              |
| Hitch Ball Size                 | Multiple options |